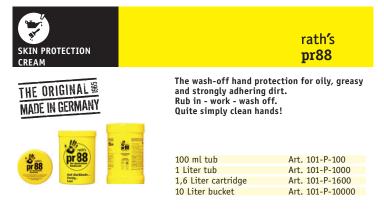

Also suitable as a cold protection cream, cares for dry skin on the face, no silicone, discreetly perfumed, very good skin compatibility - dermatologically tested

| SKIN PROTECTION |     |                                                                                                            | rath's<br>pr88<br>liquid |
|-----------------|-----|------------------------------------------------------------------------------------------------------------|--------------------------|
|                 |     | Protects the skin agains<br>strongly adhering dirt.<br>Rub in - work - wash off<br>Quite simply clean hand |                          |
| <b>10</b> 7     | , , | 150 ml spray bottle                                                                                        | Art. 102-U-150           |
| 7               |     | 1 Liter bottle                                                                                             | Art. 102-U-1000          |
| the state       |     | 1 Liter soft bottle                                                                                        | Art. 102-USF-1000        |
| unperfumed      |     | 2 Liter soft bottle                                                                                        | Art. 102-USF-2000        |