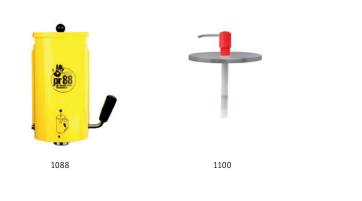

#### pr88 dispenser

- for clean portioning of the classic skin <del>+</del> protection product
- Equipped with 1.6 liter pr88 dispenser Ŧ cartridge
- easy cartridge change +
- robust, durable stainless steel design +

#### Lid pump

- for placing on the 10 liter bucket + rath's clean intense
- + rath's clean intense Stainless steel lid prevents the product from getting dirty
- +clean portioning with a robust pump

1088 1100